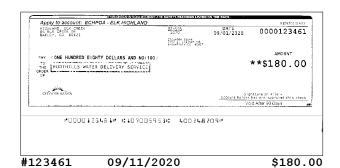

#### **Checks Cleared**

| Check Nbr | Date       | Amount   | Check Nbr | Date       | Amount   |
|-----------|------------|----------|-----------|------------|----------|
| 2135      | 09/23/2020 | \$86.00  | 123460*   | 09/01/2020 | \$125.00 |
| 2136      | 09/29/2020 | \$104.04 | 123461    | 09/11/2020 | \$180.00 |